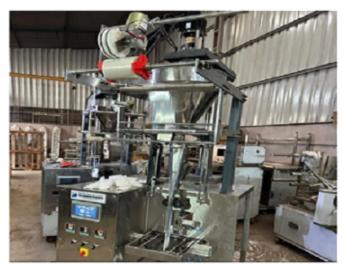

#### 1. State of Art Manufacturing Facility

Our state of art facility is 10000 square feet and well equipped with the range of State of Art Machineries, right from manufacturing to modern packaging, for up 50 MT per month.

Spread over an area of more than 10000 sq. feet, the manufacturing unit of Shree Overseas Exports at Bahadurgarh, Haryana is capable of managing the processing capacity of 50 MT of dried herbs into powders with absolute ease. Our Factory is is well equipped with modern equipment for cleaning, grinding, packing, etc. We can pack our products in any size(50grams pouches to 25 Kg bulk bags), in plain or printed/labelled pouches in buyer's brand of different types as per buyer's need.