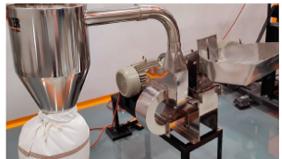

#### 1. State of Art Manufacturing Facility

Our state of art facility is 10000 square feet and well equipped with the range of State of Art Machineries, right from manufacturing to modern packaging, for up 50 MT per month.

Spread over an area of more than 10000 sq. feet, the manufacturing unit of Shree Overseas Exports at Bahadurgarh, Haryana is capable of managing the processing capacity of 50 MT of dried herbs into powders with absolute ease. Our Factory is is well equipped with modern equipment for cleaning, grinding, packing, etc. We can pack our products in any size(50grams pouches to 25 Kg bulk bags), in plain or printed/labelled pouches in buyer's brand of different types as per buyer's need.