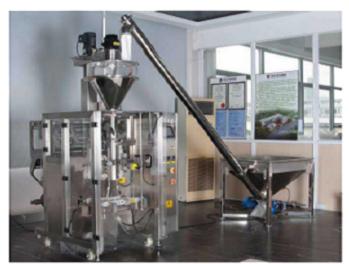

#### 1. State of Art Manufacturing Facility

Our state of art facility is 10000 square feet and well equipped with the range of State of Art Machineries, right from manufacturing to modern packaging, for up 50 MT per month.

Spread over an area of more than 10000 sq. feet, the manufacturing unit of Shree Overseas Exports at Bahadurgarh, Haryana is capable of managing the processing capacity of 50 MT of dried herbs into powders with absolute ease. Our Factory is is well equipped with modern equipment for cleaning, grinding, packing, etc. We can pack our products in any size(50grams pouches to 25 Kg bulk bags), in plain or printed/labelled pouches in buyer's brand of different types as per buyer's need.